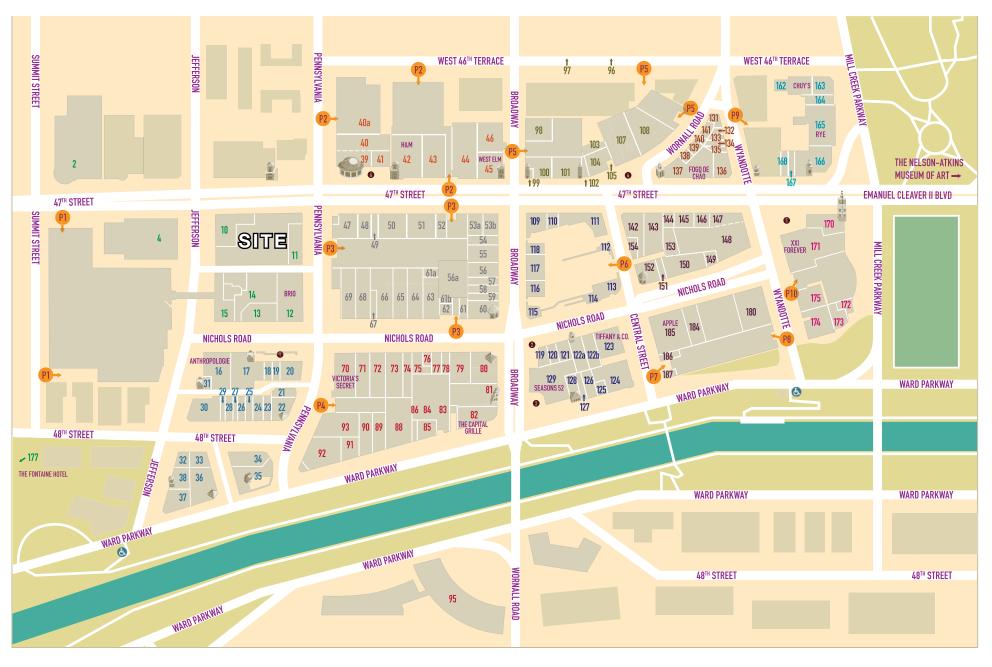

### SKELLY BUILDING ON THE COUNTRY CLUB PLAZA

Kansas City's High End Retail, Restaurant, Hotel, Office, and Entertainment District - World Famous Since 1922

OFFICE SPACE PLAN (2ND FLOOR) =

Block & Company, Inc., Realtors | 605 W. 47th Street, Ste. 200, Kansas City, MO 64112 | 816.753.6000 | www.blockandco.com

#### SKELLY BUILDING ON THE COUNTRY CLUB PLAZA

Kansas City's High End Retail, Restaurant, Hotel, Office, and Entertainment District - World Famous Since 1922

Block & Company, Inc., Realtors | 605 W. 47th Street, Ste. 200, Kansas City, MO 64112 | 816.753.6000 | www.blockandco.com