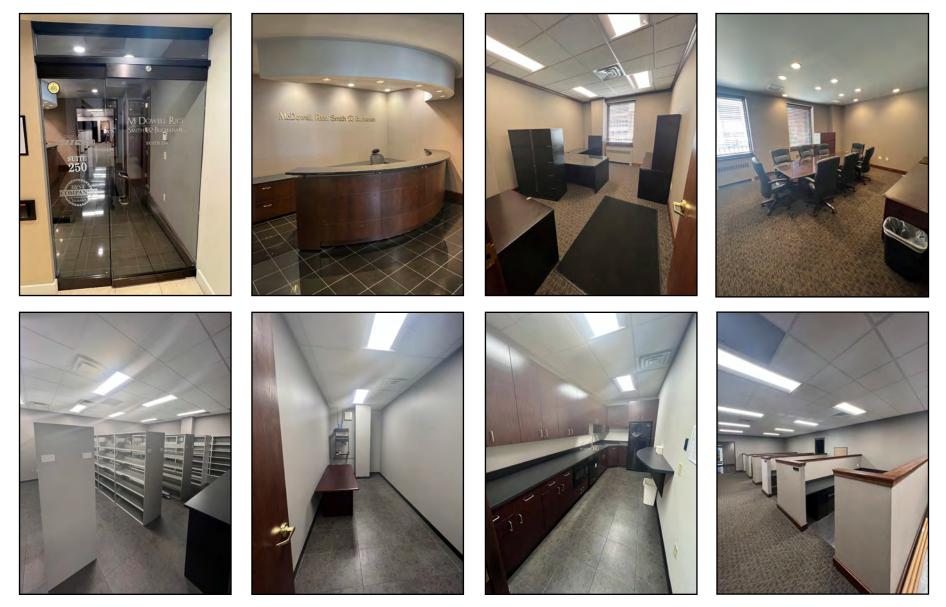

2ND FLOOR OFFICE SPACE PHOTOS (5,321 SF) -

Block & Company, Inc., Realtors | 605 W. 47th Street, Ste. 200, Kansas City, MO 64112 | 816.753.6000 | www.blockandco.com

deemed reliable, but no warranty or representation is made

2ND FLOOR OFFICE SPACE PHOTOS (5,321 SF) -

Block & Company, Inc., Realtors | 605 W. 47th Street, Ste. 200, Kansas City, MO 64112 | 816.753.6000 | www.blockandco.com