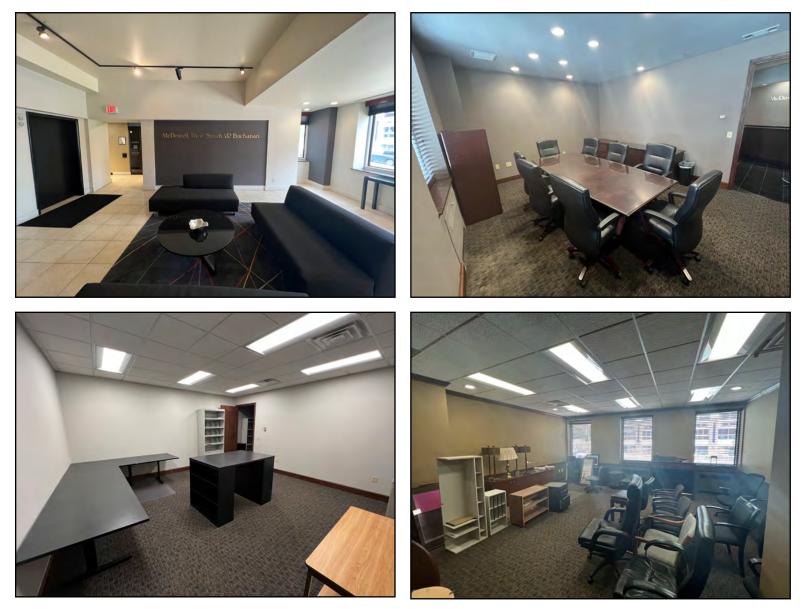

2ND FLOOR OFFICE SPACE PHOTOS (5,321 SF) -

Block & Company, Inc., Realtors | 605 W. 47th Street, Ste. 200, Kansas City, MO 64112 | 816.753.6000 | www.blockandco.com

deemed reliable, but no warranty or representation is made

2ND FLOOR OFFICE SPACE PHOTOS (5,321 SF) -

Block & Company, Inc., Realtors | 605 W. 47th Street, Ste. 200, Kansas City, MO 64112 | 816.753.6000 | www.blockandco.com