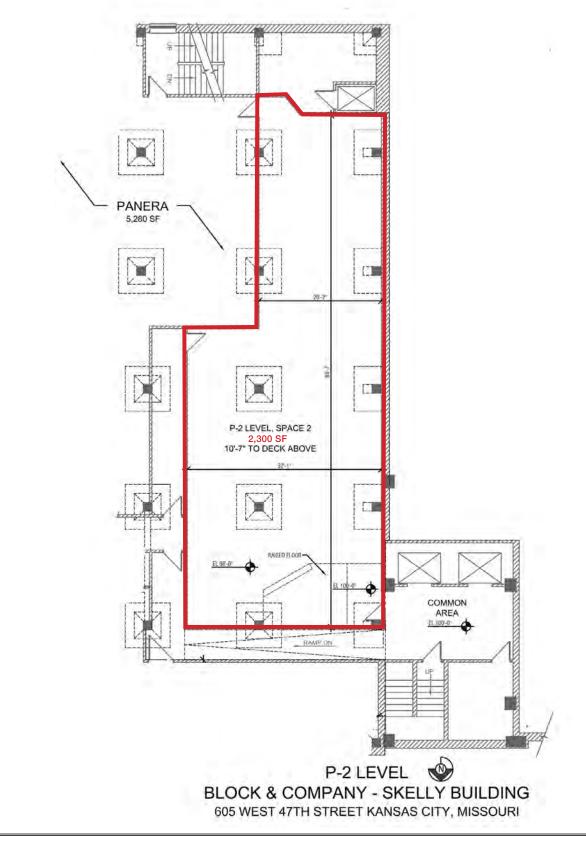

2,300 SF OFFICE SPACE PLAN (P2 LEVEL)

Block & Company, Inc., Realtors | 605 W. 47th Street, Ste. 200, Kansas City, MO 64112 | 816.753.6000 | www.blockandco.com

Al information furnished regarding property for sale or lease is from sources deemed reliable, but no warranty or representation is made as to the accuracy thereof and the same is subject to errors, omissions, changes of prices, rental or other conditions, prior sale or lease or withdrawal without n