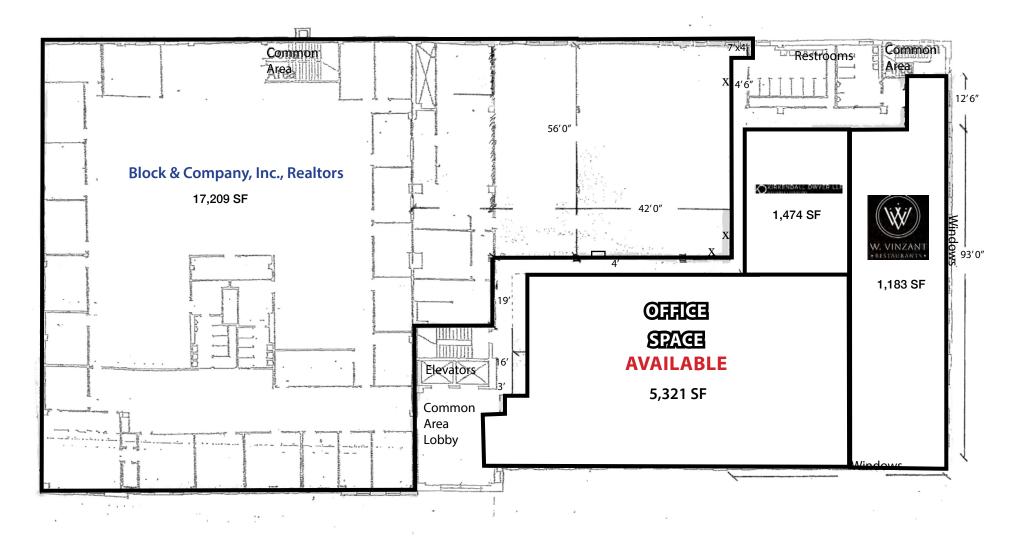

#### 5,321 SF OFFICE SPACE PLAN (2ND FLOOR)

Block & Company, Inc., Realtors | 605 W. 47th Street, Ste. 200, Kansas City, MO 64112 | 816.753.6000 | www.blockandco.com

All information furnished regarding property for sale or lease is from sources deemed reliable, but no warranty or representation is made as to the accuracy thereof and the same is subject to errors, omissions, changes of prices, rental or other conditions, prior sale or lease or withdrawal without not

### SKELLY BUILDING ON THE COUNTRY CLUB PLAZA

Kansas City's High End Retail, Restaurant, Hotel, Office, and Entertainment District - World Famous Since 1922

OFFICE SPACE PLAN (2ND FLOOR) =

Block & Company, Inc., Realtors | 605 W. 47th Street, Ste. 200, Kansas City, MO 64112 | 816.753.6000 | www.blockandco.com